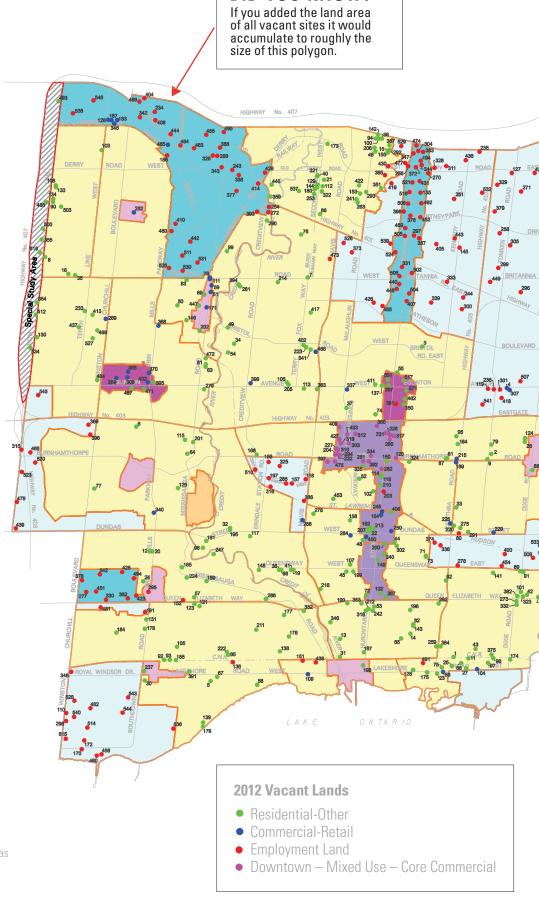

## **VACANT LANDS OVERVIEW**

AREA OF VACANT SITES (HECTARES/ACRES)

▼ 6.2%

1,227 ha/3,033 acre

PERCENTAGE OF CITY LAND AREA THAT IS VACANT

4.2%

NUMBER OF VACANT SITES

547

**0.2%** 

VACANT SITES LARGER THAN 20 HECTARES

1

**23**%

PERCENTAGE OF VACANT LAND IN CORPORATE CENTRES TO THE AREA OF CORPORATE CENTRES

17.6%

PERCENTAGE OF VACANT LANDS WITH DEVELOPMENT APPLICATIONS

35%

VACANT LAND DESIGNATED BUSINESS EMPLOYMENT AND INDUSTRIAL (HECTARES/ACRES)

939 ha/2,320 acre

VACANT LAND AREA WITHIN NATURAL AREAS SYSTEM (HECTARES/ACRES)

82 ha/203 acre

VACANT LANDS TREND (2005-2012)

**DID YOU KNOW?** 

**SITE INFORMATION (SAMPLE)** SITE NO. SITE AREA 0.78 ha LOCATION **Dixie EA/Ward 3** ZONING **C3-4** LAND USE DESIGNATION MU NAS 0.05 ha

Read more about this at mississauga.ca/data