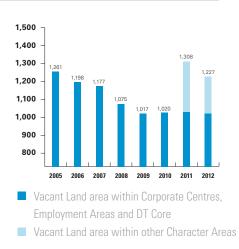

VACANT LAND DESIGNATED BUSINESS EMPLOYMENT AND INDUSTRIAL (HECTARES/ACRES)

939 ha/2,320 acre

VACANT LAND AREA WITHIN NATURAL AREAS SYSTEM (HECTARES/ACRES)

82 ha/203 acre

VACANT LANDS TREND (2005-2012)

**DID YOU KNOW?** 