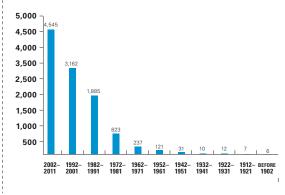

891 TRANSPORTATION+WAREHOUSING **•**5.8%

750 FINANCE+INSURANCE **•**3.1%

660 EDUCATIONAL SERVICES ▼1.0%

NUMBER OF BUSINESES BY AGE BASED ON 52% RESPONSE\*\*

NUMBER OF BUSINESSES BY SIZE OF BUSINESS\*\*

VACANCIES\*\*