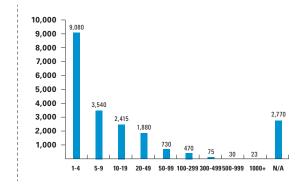

891 TRANSPORTATION+WAREHOUSING **•**5.8%

750 FINANCE+INSURANCE **•**3.1%

660 EDUCATIONAL SERVICES ▼1.0%

NUMBER OF BUSINESES BY AGE BASED ON 52% RESPONSE\*\*

NUMBER OF BUSINESSES BY SIZE OF BUSINESS\*\*

VACANCIES\*\*