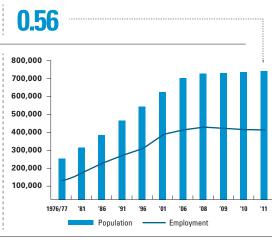

0.8%

BASED ON 26% SAMPLE SIZE

2011 TOTAL FORECASTED POPULATION

738,000

**0.5%** 

2011 EMPLOYMENT RATIO\*\*

WORKERS EMPLOYED AS A PROPORTION OF TOTAL POPULATION 1976-2011\*\*

GROSS EMPLOYMENT DENSITY IN MISSISSAUGA\*\*