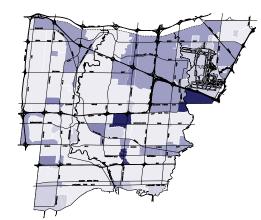

3,290 6.80

NEW BUSINESSES OR BUSINESSES THAT MOVED BETWEEN 2010 AND 2011\*\*

2,215

**BUSINESS MOVES MAP\*\*** 

## **Business Movement**

- Business Change
- Business Moved In
- Business Moved Out

Download full size maps and read more about this at mississauga.ca/data

Comparisons are based on the previous Annual Employment Survey